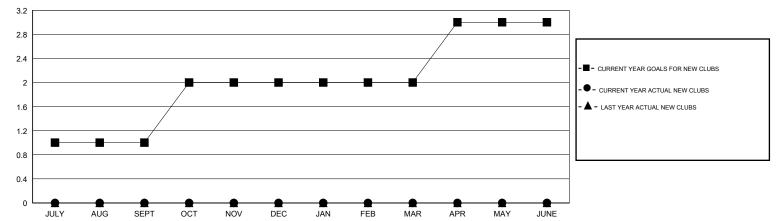

### GOALS AND ACTUAL NEW CLUBS CUMULATIVE

# LOCATION OKLAHOMA

GMT CA 1

|               |                  | Clubs            |                  |                  | Members               |                    |                                     |                    |                  |  |
|---------------|------------------|------------------|------------------|------------------|-----------------------|--------------------|-------------------------------------|--------------------|------------------|--|
|               | RESUL            | TS FOR 2015-2016 |                  |                  | RESULTS FOR 2015-2016 |                    |                                     |                    |                  |  |
| QUARTER       | NEW CLUB<br>GOAL | NEW CLUBS        | DROPPED<br>CLUBS | NET<br>GAIN/LOSS | QUARTER               | NEW MEMBER<br>GOAL | CHARTER AND<br>NEW MEMBERS<br>ADDED | DROPPED<br>MEMBERS | NET<br>GAIN/LOSS |  |
| JULY/AUG/SEPT | 1                | 0                | 0                | 0                | JULY/AUG/SEPT         | 55                 | 4                                   | 5                  | -1               |  |
| OCT/NOV/DEC   | 1                | 0                | 0                | 0                | OCT/NOV/DEC           | 20                 | 0                                   | 0                  | 0                |  |
| JAN/FEB/MAR   | 0                | 0                | 0                | 0                | JAN/FEB/MAR           | 18                 | 0                                   | 0                  | 0                |  |
| APR/MAY/JUNE  | 1                | 0                | 0                | 0                | APR/MAY/JUNE          | 32                 | 0                                   | 0                  | 0                |  |