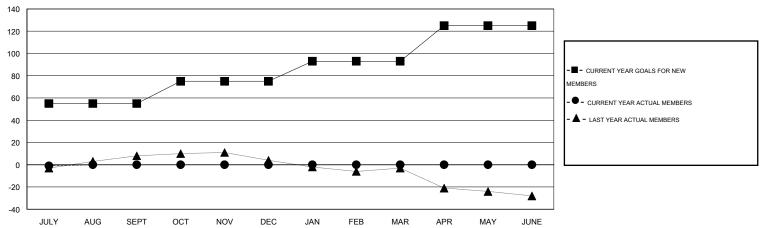

#### GOALS AND ACTUAL MEMBERS CUMULATIVE

| DROPPED CLUBS: 0  DROPPED MEMBERS |             | 3 CLUBS OF 36 ADDED 1 OR MORE NEW MEMBERS | GENDER DISTRIBU  MALE  FEMALE         | TION<br>523 (67.83%)<br>248 (32.17%) |           |
|-----------------------------------|-------------|-------------------------------------------|---------------------------------------|--------------------------------------|-----------|
| DECEASED  CLUB CANCELLED  OTHER   | 1<br>0<br>4 | CLICK HERE FOR HEALTH ASSESSMENT DATA     | FAMILY UNIT MEMBERS HEAD OF HOUSEHOLD |                                      | 113<br>56 |
| TOTAL                             | 5           |                                           | NON-HEAD OF HOUSEHOL                  | D                                    | 57        |

# LOCATION OKLAHOMA

GMT CA 1

|               |                  | Clubs            |                  |                  | Members               |                    |                                     |                    |                  |  |
|---------------|------------------|------------------|------------------|------------------|-----------------------|--------------------|-------------------------------------|--------------------|------------------|--|
|               | RESUL            | TS FOR 2015-2016 |                  |                  | RESULTS FOR 2015-2016 |                    |                                     |                    |                  |  |
| QUARTER       | NEW CLUB<br>GOAL | NEW CLUBS        | DROPPED<br>CLUBS | NET<br>GAIN/LOSS | QUARTER               | NEW MEMBER<br>GOAL | CHARTER AND<br>NEW MEMBERS<br>ADDED | DROPPED<br>MEMBERS | NET<br>GAIN/LOSS |  |
| JULY/AUG/SEPT | 1                | 0                | 0                | 0                | JULY/AUG/SEPT         | 55                 | 4                                   | 5                  | -1               |  |
| OCT/NOV/DEC   | 1                | 0                | 0                | 0                | OCT/NOV/DEC           | 20                 | 0                                   | 0                  | 0                |  |
| JAN/FEB/MAR   | 0                | 0                | 0                | 0                | JAN/FEB/MAR           | 18                 | 0                                   | 0                  | 0                |  |
| APR/MAY/JUNE  | 1                | 0                | 0                | 0                | APR/MAY/JUNE          | 32                 | 0                                   | 0                  | 0                |  |